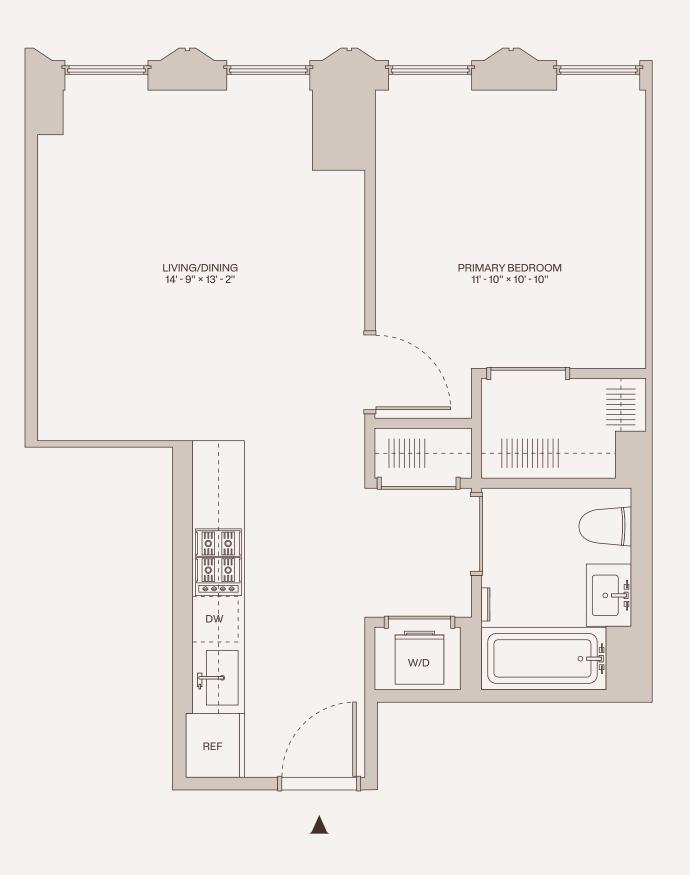

Witkoff Nerez Pecker (

ALL DIMENSIONS ARE APPROXIMATE AND SUBJECT TO CONSTRUCTION VARIANCES. PLANS & DIMENSIONS MAY CONTAIN MINOR VARIATIONS FROM FLOOR TO FLOOR. LEASING GALLERY 567 FULTON STREET, BROOKLYN, NEW YORK 11201

# 18-51B