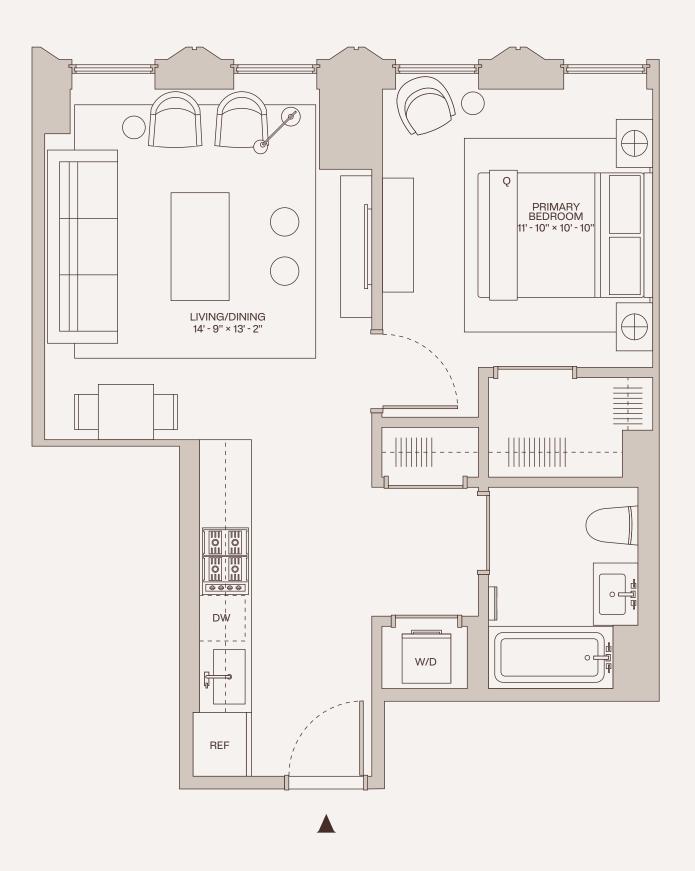

Witkoff Nerez Pecker (

ALL DIMENSIONS ARE APPROXIMATE AND SUBJECT TO CONSTRUCTION VARIANCES. PLANS & DIMENSIONS MAY CONTAIN MINOR VARIATIONS FROM FLOOR TO FLOOR. LEASING GALLERY 567 FULTON STREET, BROOKLYN, NEW YORK 11201

# 18-51B