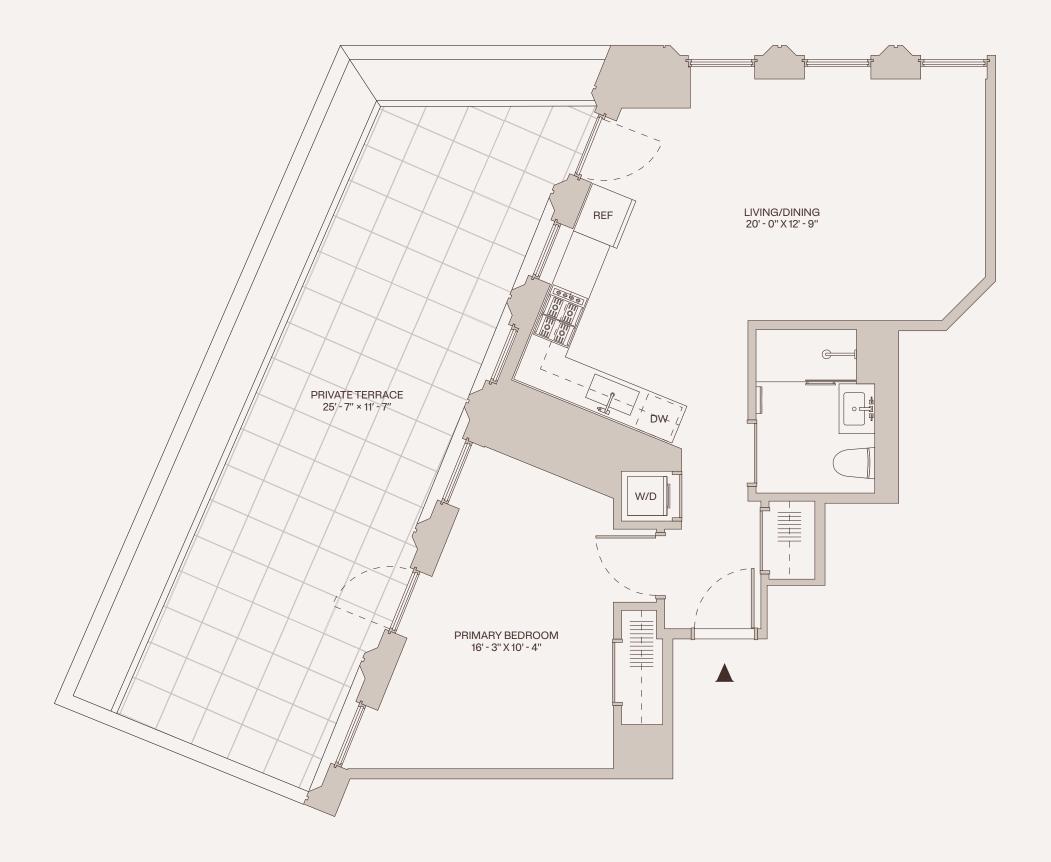

ALL DIMENSIONS ARE APPROXIMATE AND SUBJECT TO CONSTRUCTION VARIANCES. PLANS & DIMENSIONS MAY CONTAIN MINOR VARIATIONS FROM FLOOR TO FLOOR.

LEASING GALLERY 567 FULTON STREET, BROOKLYN, NEW YORK 11201

# RESIDENCE

# 23M