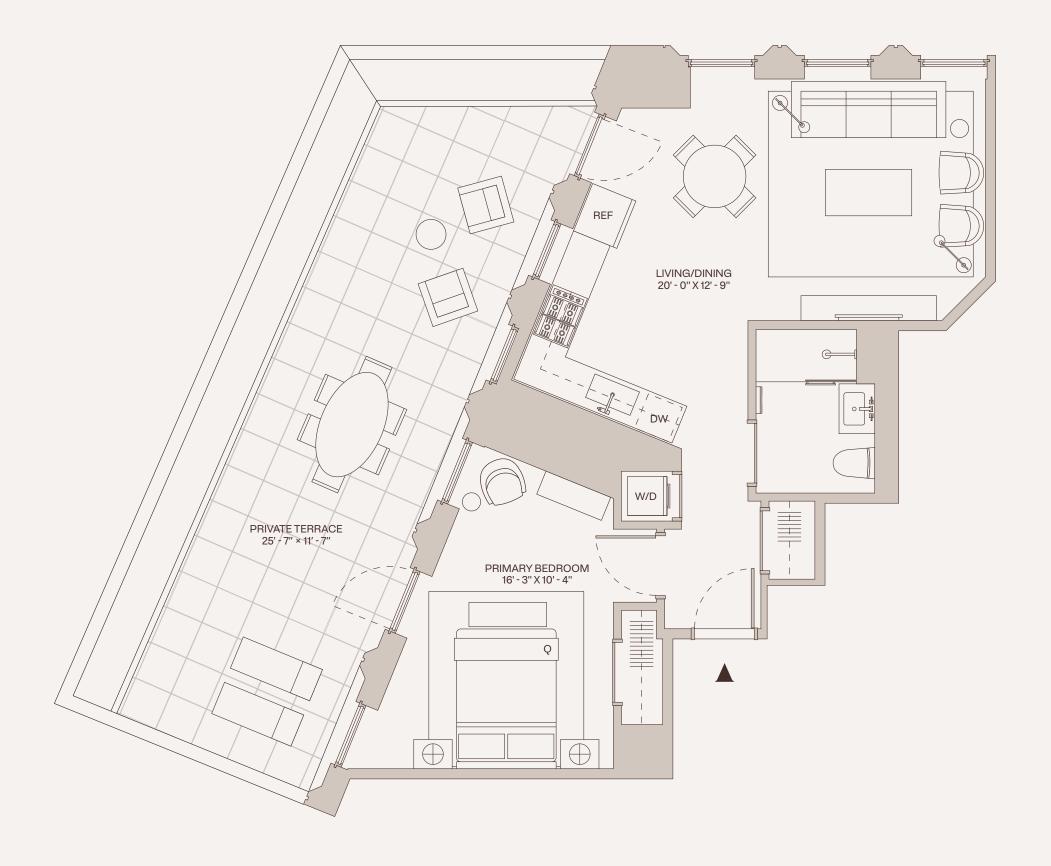

ALL DIMENSIONS ARE APPROXIMATE AND SUBJECT TO CONSTRUCTION VARIANCES. PLANS & DIMENSIONS MAY CONTAIN MINOR VARIATIONS FROM FLOOR TO FLOOR.

LEASING GALLERY 567 FULTON STREET, BROOKLYN, NEW YORK 11201

# RESIDENCE

# 23M