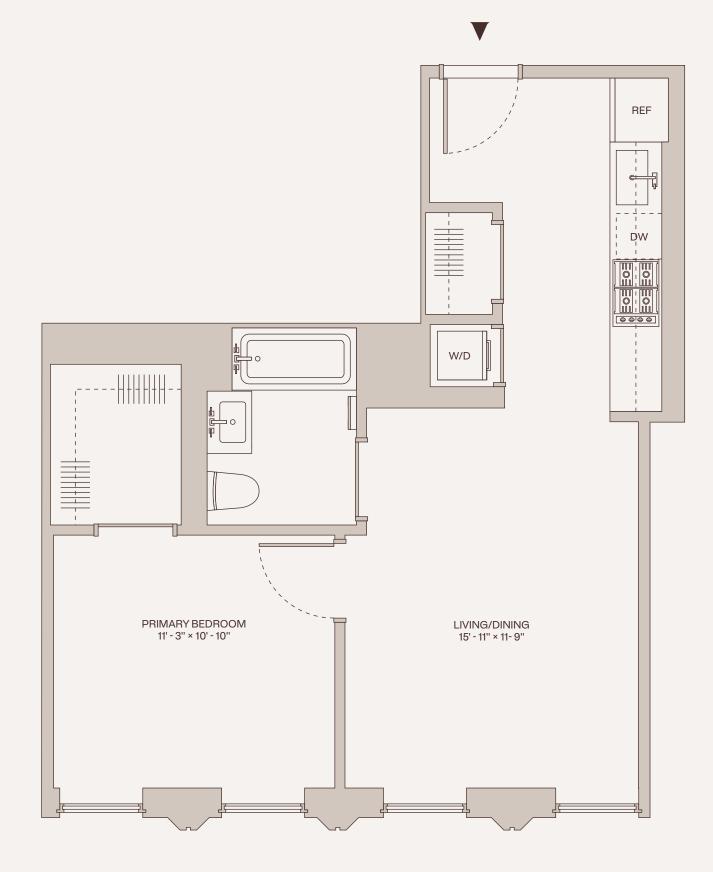

Witkoff Narcy Packer (

ALL DIMENSIONS ARE APPROXIMATE AND SUBJECT TO CONSTRUCTION VARIANCES. PLANS & DIMENSIONS MAY CONTAIN MINOR VARIATIONS FROM FLOOR TO FLOOR. LEASING GALLERY 567 FULTON STREET, BROOKLYN, NEW YORK 11201

# THE BROOK

## RESIDENCE

# 38-51F

### **RESIDENCE FEATURES**

- + Keyless entry
- + Wide plank 6.5" white oak flooring
- + Floor to ceiling showcase operable windows
- + Custom solar shades
- + Ceiling heights up to 10'-6"
- + Select loft residences with ceiling heights up to 15'-0"
- + In-home Bosch washer/dryer
- + Gracious walk-in closets
- + Building-wide immediate turnkey-ready high-speed internet
- + Central heat and air conditioning with smart thermostats

### KITCHENS

- + Custom Italian cabinetry with undercabinet lighting
- + Quartz countertops and backsplash
- + Stainless steel appliances including gas ranges

### BATHROOMS

- + Custom designed white oak vanities
- + Backlit floating mirror
- + Custom designed full-length mirrored medicine cabinets
- + Signature artisanal Cape Cod wall tile and Carrara terrazzo floor tile
- + Polished chrome contemporary fittings