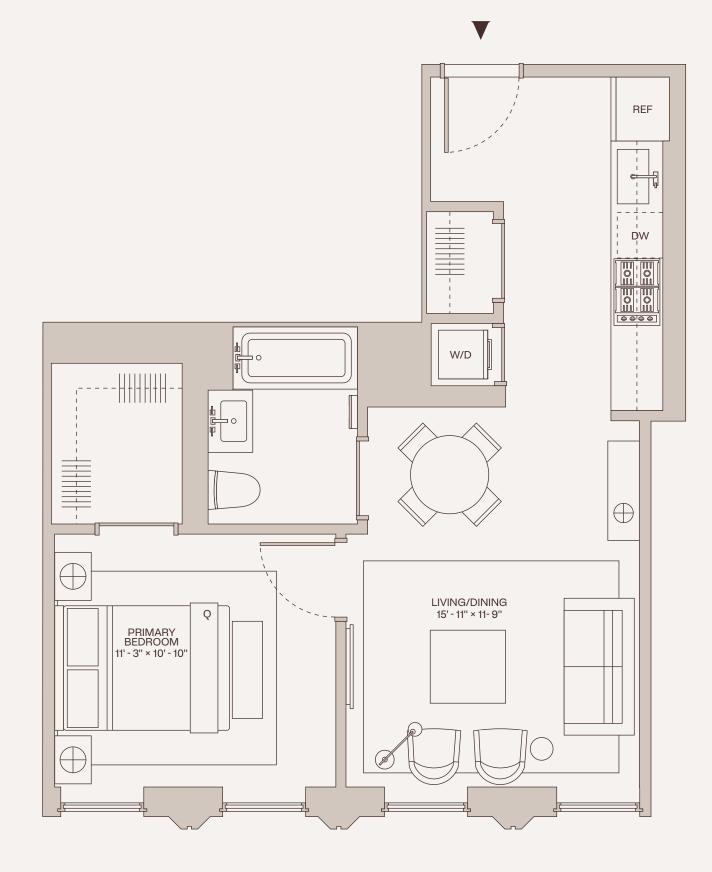

Witkoff Narez Pecker E

ALL DIMENSIONS ARE APPROXIMATE AND SUBJECT TO CONSTRUCTION VARIANCES. PLANS & DIMENSIONS MAY CONTAIN MINOR VARIATIONS FROM FLOOR TO FLOOR. LEASING GALLERY 567 FULTON STREET, BROOKLYN, NEW YORK 11201

# THE BROOK

## RESIDENCE

# 38-51F

### **RESIDENCE FEATURES**

- + Keyless entry
- + Wide plank 6.5" white oak flooring
- + Floor to ceiling showcase operable windows
- + Custom solar shades
- + Ceiling heights up to 10'-6"
- + Select loft residences with ceiling heights up to 15'-0"
- + In-home Bosch washer/dryer
- + Gracious walk-in closets
- + Building-wide immediate turnkey-ready high-speed internet
- + Central heat and air conditioning with smart thermostats

### KITCHENS

- + Custom Italian cabinetry with undercabinet lighting
- + Quartz countertops and backsplash
- + Stainless steel appliances including gas ranges

### BATHROOMS

- + Custom designed white oak vanities
- + Backlit floating mirror
- + Custom designed full-length mirrored medicine cabinets
- + Signature artisanal Cape Cod wall tile and Carrara terrazzo floor tile
- + Polished chrome contemporary fittings