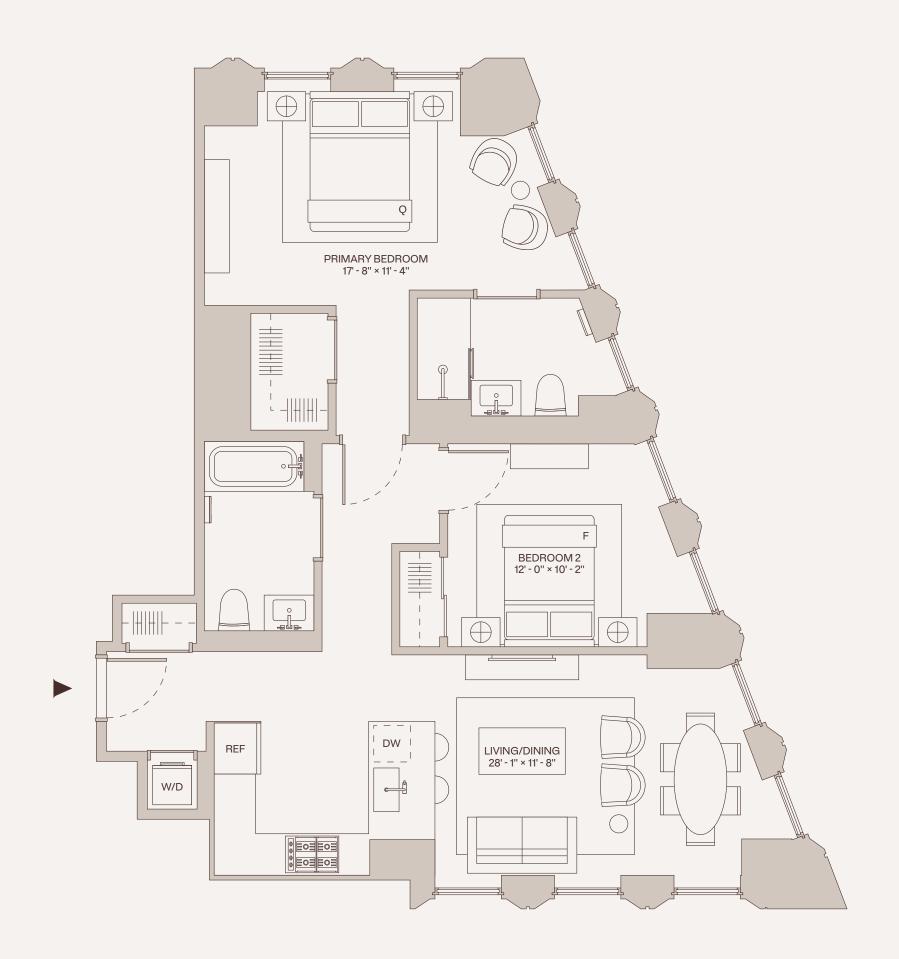

Witkoff Narez Packes E

ALL DIMENSIONS ARE APPROXIMATE AND SUBJECT TO CONSTRUCTION VARIANCES. PLANS & DIMENSIONS MAY CONTAIN MINOR VARIATIONS FROM FLOOR TO FLOOR. LEASING GALLERY 567 FULTON STREET, BROOKLYN, NEW YORK 11201

## 5-51D

### RESIDENCE FEATURES

- + Keyless entry
- + Wide plank 6.5" white oak flooring
- + Floor to ceiling showcase operable windows
- + Custom solar shades
- + Ceiling heights up to 10'-6"
- + Select loft residences with ceiling heights up to 15'-0"
- + In-home Bosch washer/dryer
- + Gracious walk-in closets
- + Building-wide immediate turnkey-ready high-speed internet
- + Central heat and air conditioning with smart thermostats

#### KITCHENS

- + Custom Italian cabinetry with undercabinet lighting
- + Quartz countertops and backsplash
- + Stainless steel appliances including gas ranges

### BATHROOMS

- + Custom designed white oak vanities
- + Backlit floating mirror
- + Custom designed full-length mirrored medicine cabinets
- + Signature artisanal Cape Cod wall tile and Carrara terrazzo floor tile
- + Polished chrome contemporary fittings