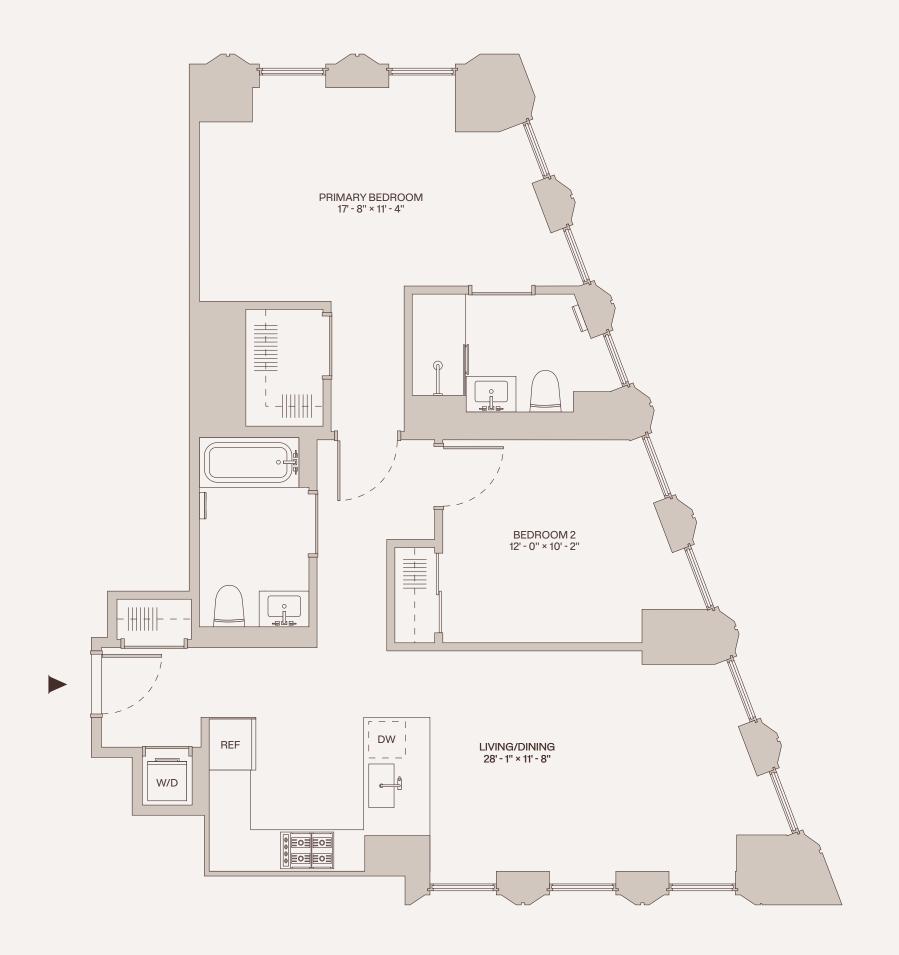

Witkoff Narcy Peckes E

ALL DIMENSIONS ARE APPROXIMATE AND SUBJECT TO CONSTRUCTION VARIANCES. PLANS & DIMENSIONS MAY CONTAIN MINOR VARIATIONS FROM FLOOR TO FLOOR. LEASING GALLERY 567 FULTON STREET, BROOKLYN, NEW YORK 11201

## 5-51D

### RESIDENCE FEATURES

- + Keyless entry
- + Wide plank 6.5" white oak flooring
- + Floor to ceiling showcase operable windows
- + Custom solar shades
- + Ceiling heights up to 10'-6"
- + Select loft residences with ceiling heights up to 15'-0"
- + In-home Bosch washer/dryer
- + Gracious walk-in closets
- + Building-wide immediate turnkey-ready high-speed internet
- + Central heat and air conditioning with smart thermostats

#### KITCHENS

- + Custom Italian cabinetry with undercabinet lighting
- + Quartz countertops and backsplash
- + Stainless steel appliances including gas ranges

### BATHROOMS

- + Custom designed white oak vanities
- + Backlit floating mirror
- + Custom designed full-length mirrored medicine cabinets
- + Signature artisanal Cape Cod wall tile and Carrara terrazzo floor tile
- + Polished chrome contemporary fittings