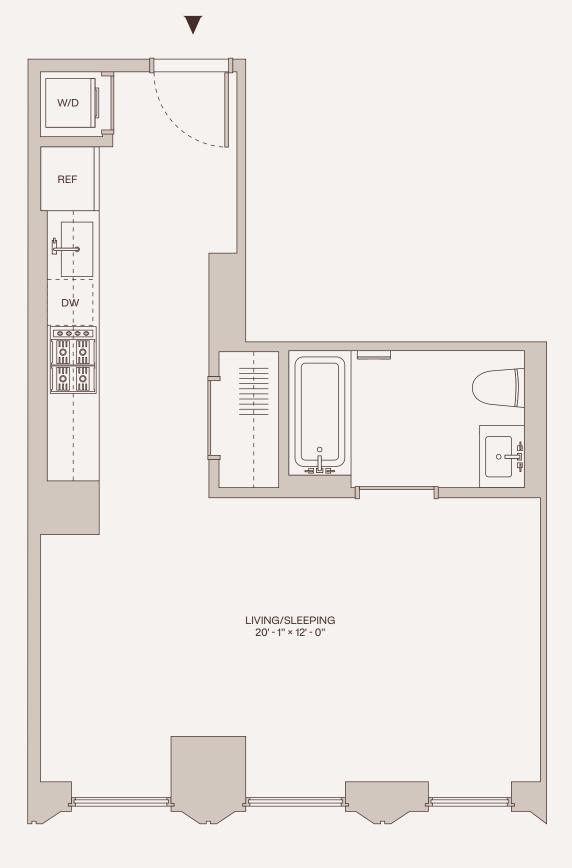

## 5-21G

### RESIDENCE FEATURES

- + Keyless entry
- + Wide plank 6.5" white oak flooring
- + Floor to ceiling showcase operable windows
- + Custom solar shades
- + Ceiling heights up to 10'-6"
- + Select loft residences with ceiling heights up to 15'-0"
- + In-home Bosch washer/dryer
- + Gracious walk-in closets
- + Building-wide immediate turnkey-ready high-speed internet
- + Central heat and air conditioning with smart thermostats

#### KITCHENS

- + Custom Italian cabinetry with undercabinet lighting
- + Quartz countertops and backsplash
- + Stainless steel appliances including gas ranges

### BATHROOMS

- + Custom designed white oak vanities
- + Backlit floating mirror
- + Custom designed full-length mirrored medicine cabinets
- + Signature artisanal Cape Cod wall tile and Carrara terrazzo floor tile
- + Polished chrome contemporary fittings