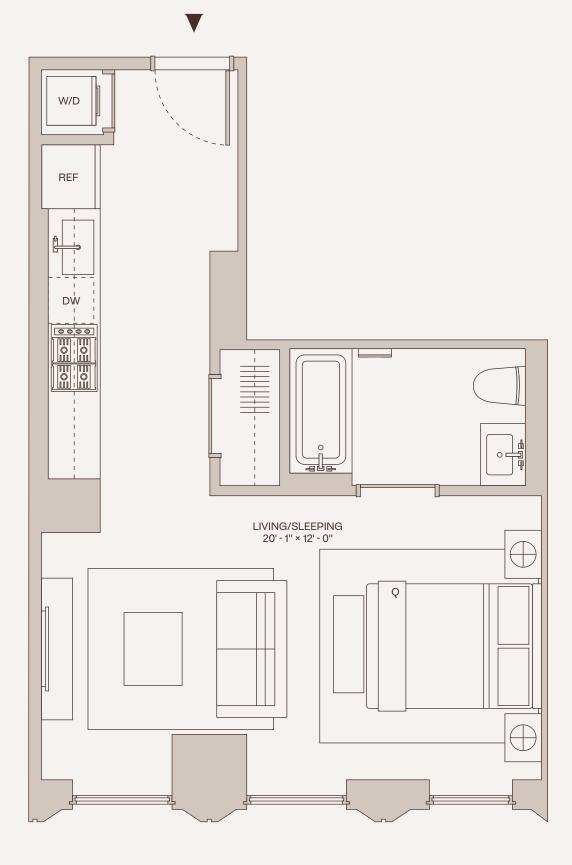

## 5-21G

### **RESIDENCE FEATURES**

- + Keyless entry
- + Wide plank 6.5" white oak flooring
- + Floor to ceiling showcase operable windows
- + Custom solar shades
- + Ceiling heights up to 10'-6"
- + Select loft residences with ceiling heights up to 15'-0"
- + In-home Bosch washer/dryer
- + Gracious walk-in closets
- + Building-wide immediate turnkey-ready high-speed internet
- + Central heat and air conditioning with smart thermostats

#### KITCHENS

- + Custom Italian cabinetry with undercabinet lighting
- + Quartz countertops and backsplash
- + Stainless steel appliances including gas ranges

### BATHROOMS

- + Custom designed white oak vanities
- + Backlit floating mirror
- + Custom designed full-length mirrored medicine cabinets
- + Signature artisanal Cape Cod wall tile and Carrara terrazzo floor tile
- + Polished chrome contemporary fittings