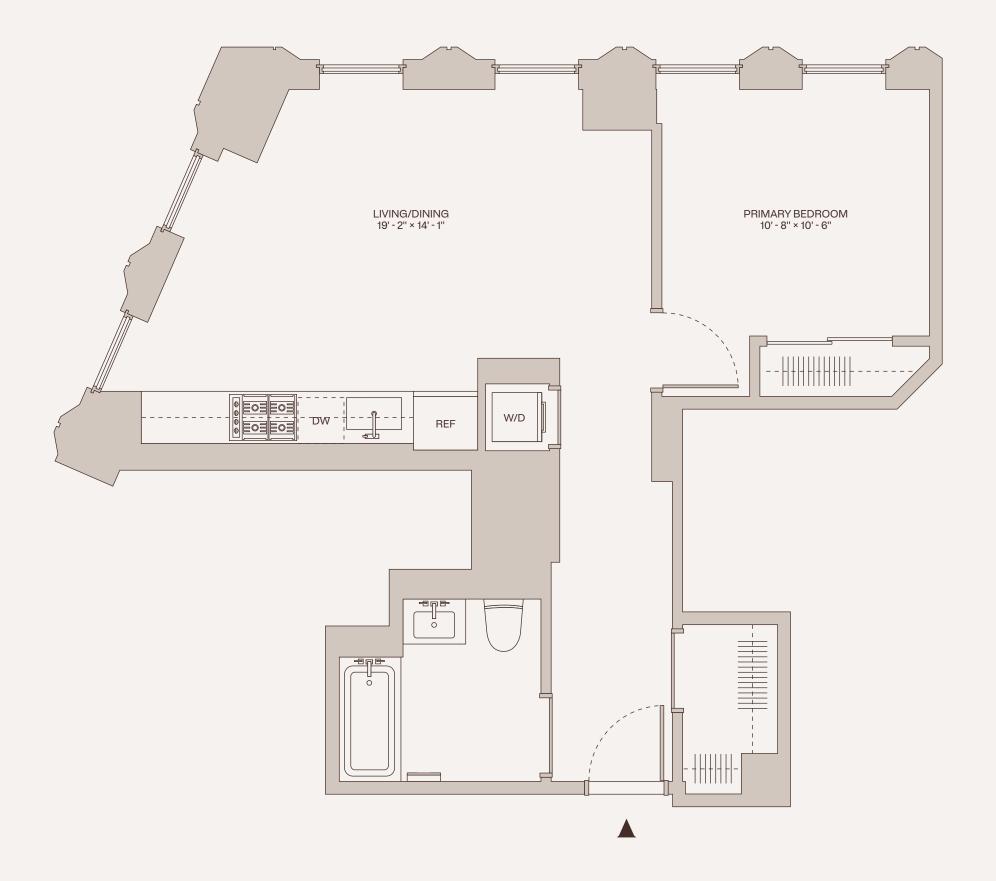

ALL DIMENSIONS ARE APPROXIMATE AND SUBJECT TO CONSTRUCTION VARIANCES. PLANS & DIMENSIONS MAY CONTAIN MINOR VARIATIONS FROM FLOOR TO FLOOR.

LEASING GALLERY 567 FULTON STREET, BROOKLYN, NEW YORK 11201

# THE BROOK

### RESIDENCE

## 4-22M

#### **RESIDENCE FEATURES**

- + Keyless entry
- + Wide plank 6.5" white oak flooring
- + Floor to ceiling showcase operable windows
- + Custom solar shades
- + Ceiling heights up to 10'-6"
- + Select loft residences with ceiling heights up to 15'-0"
- + In-home Bosch washer/dryer
- + Gracious walk-in closets
- + Building-wide immediate turnkey-ready high-speed internet
- + Central heat and air conditioning with smart thermostats

### **KITCHENS**

- + Custom Italian cabinetry with undercabinet lighting
- + Quartz countertops and backsplash
- + Stainless steel appliances including gas ranges

### **BATHROOMS**

- + Custom designed white oak vanities
- + Backlit floating mirror
- + Custom designed full-length mirrored medicine cabinets
- + Signature artisanal Cape Cod wall tile and Carrara terrazzo floor tile
- + Polished chrome contemporary fittings