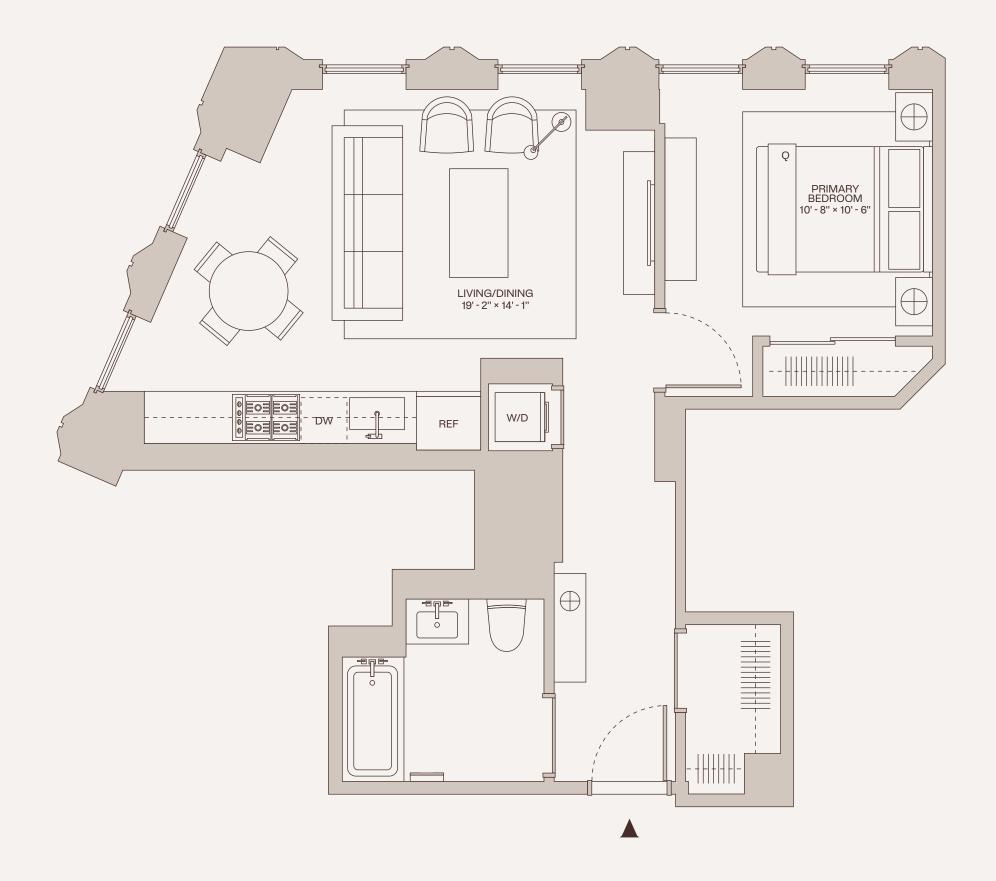

ALL DIMENSIONS ARE APPROXIMATE AND SUBJECT TO CONSTRUCTION VARIANCES. PLANS & DIMENSIONS MAY CONTAIN MINOR VARIATIONS FROM FLOOR TO FLOOR.

LEASING GALLERY
567 FULTON STREET, BROOKLYN, NEW YORK 11201

# THE BROOK

### RESIDENCE

## 4-22M

### **RESIDENCE FEATURES**

- + Keyless entry
- + Wide plank 6.5" white oak flooring
- + Floor to ceiling showcase operable windows
- + Custom solar shades
- + Ceiling heights up to 10'-6"
- + Select loft residences with ceiling heights up to 15'-0"
- + In-home Bosch washer/dryer
- + Gracious walk-in closets
- + Building-wide immediate turnkey-ready high-speed internet
- + Central heat and air conditioning with smart thermostats

### **KITCHENS**

- + Custom Italian cabinetry with undercabinet lighting
- + Quartz countertops and backsplash
- + Stainless steel appliances including gas ranges

### **BATHROOMS**

- + Custom designed white oak vanities
- + Backlit floating mirror
- + Custom designed full-length mirrored medicine cabinets
- + Signature artisanal Cape Cod wall tile and Carrara terrazzo floor tile
- + Polished chrome contemporary fittings