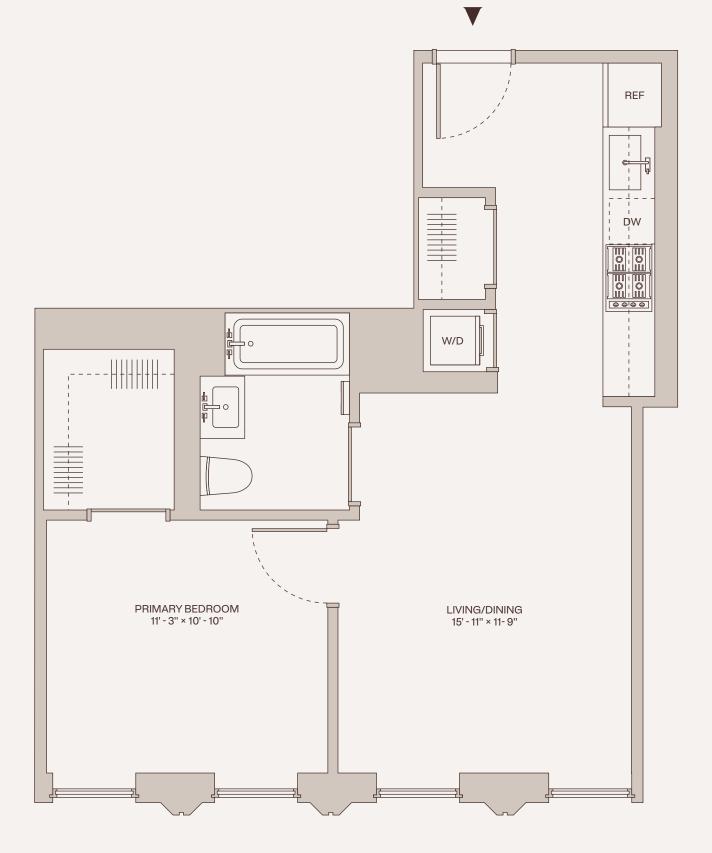

# 38-51F

#### **RESIDENCE FEATURES**

- + Keyless entry
- + Wide plank 6.5" white oak flooring
- + Floor to ceiling showcase operable windows
- + Custom solar shades
- + Ceiling heights up to 10'-6"
- + Select loft residences with ceiling heights up to 15'-0"
- + In-home Bosch washer/dryer
- + Gracious walk-in closets
- + Building-wide immediate turnkey-ready high-speed internet
- + Central heat and air conditioning with smart thermostats

#### **KITCHENS**

- + Custom Italian cabinetry with undercabinet lighting
- + Quartz countertops and backsplash
- + Stainless steel appliances including gas ranges

## **BATHROOMS**

- + Custom designed white oak vanities
- + Backlit floating mirror
- + Custom designed full-length mirrored medicine cabinets
- + Signature artisanal Cape Cod wall tile and Carrara terrazzo floor tile
- + Polished chrome contemporary fittings